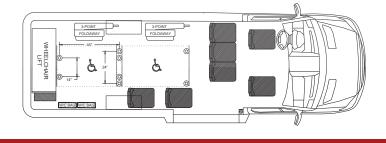

# POPULAR FLOOR PLANS

Executive Nugget - 13Passenger & Rear Luggage (High Roof)

PARA TR

SHUTTLE NUGGET - 10 PASSENGER & REAR LUGGAGE (MEDIUM ROOF)

Para Transit Nugget - 6 passenger & 2 W/C (High Roof and Medium Roof)