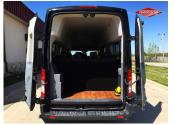

EXECUTIVE NUGGET

PARA TRANSIT NUGGET

SHUTTLE/HOTEL NUGGET

DRIVER SIDE STEP

LEATHER SEATING

REAR LUGGAGE ENTRY

DIGITAL A/C CONTROLS

# POPULAR FLOOR PLANS

Executive Nugget - 13Passenger & Rear Luggage (High Roof)

PARA TR

SHUTTLE NUGGET - 10 PASSENGER & REAR LUGGAGE (MEDIUM ROOF)

Para Transit Nugget - 6 passenger & 2 W/C (High Roof and Medium Roof)