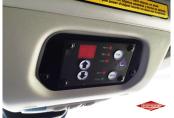

EXECUTIVE NUGGET

PARA TRANSIT NUGGET

SHUTTLE/HOTEL NUGGET

DRIVER SIDE STEP

LEATHER SEATING

REAR LUGGAGE ENTRY

DIGITAL A/C CONTROLS

### CLIMATE CONTROL:

- 30,000 70,000 BTU
- FORD FRONT/REAR AC
- ACC UNITS

82"

- FORD DEM HEAT
- DIGITAL THERMO DISPLAY
- SEPARATE AND TIE IN SYSTEMS