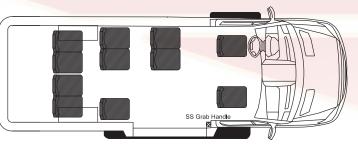

# POPULAR FLOOR PLANS

Executive Nugget - 13Passenger & Rear Luggage (High Roof)

PARA TR

SHUTTLE NUGGET - 10 PASSENGER & REAR LUGGAGE (MEDIUM ROOF)

Para Transit Nugget - 6 passenger & 2 W/C (High Roof and Medium Roof)