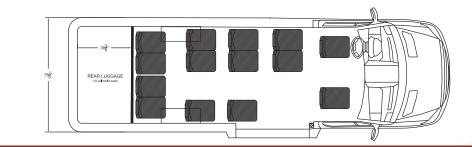

# POPULAR FLOOR PLANS

Executive Nugget - 13Passenger & Rear Luggage (High Roof)

PARA TR

SHUTTLE NUGGET - 10 PASSENGER & REAR LUGGAGE (MEDIUM ROOF)

Para Transit Nugget - 6 passenger & 2 W/C (High Roof and Medium Roof)