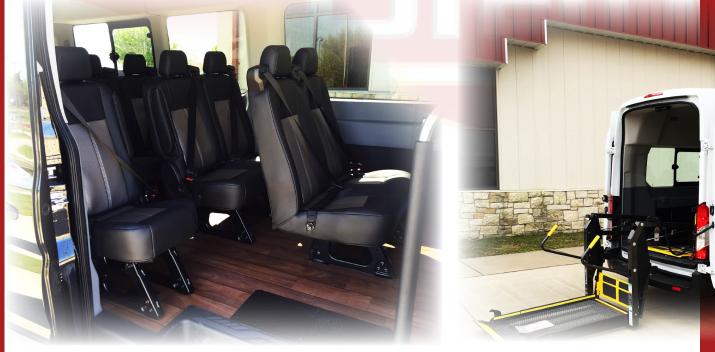

## INTERIOR FEATURES:

- FORD DEM 3 PT SEATING
- VINYL, LEATHER, OR CLOTH
- CORPORATE/SALON SEATING
- FORD RUBBER FLOORING
- ALTRO/ GERFLOR FLOORING
- CHROME RUNNING BOARDS
- BLACK RUNNING BOARDS
- BRAUN REAR LIFTS
- SLIDE & CLICK POSITIONS
- **DEM HEADLINER**
- SS ENTRY GRAB HANDLE
- DEM DAY ABS WALLS
- BACKUP CAMERA SYSTEM
- CUSTOM ACC EVAP CLOSURE
- PRIVACY TINTED WINDOWS
- FORD SYNC AUDIO
- PWR MIRRORS, DOORS, LOCKS.
- **EXECUTIVE PACKAGES**
- PARA TRANSIT PACKAGES
- CURTAIN SIDE AIRBAGS
- SURLOK W/C RESTRAINTS
- LUGGAGE RACKS
- FAST IDLE
- REAR BACK UP ALARM
- REAR SENSORS

# POPULAR FLOOR PLANS

Executive Nugget - 13Passenger & Rear Luggage (High Roof)

PARA TR

SHUTTLE NUGGET - 10 PASSENGER & REAR LUGGAGE (MEDIUM ROOF)

Para Transit Nugget - 6 passenger & 2 W/C (High Roof and Medium Roof)