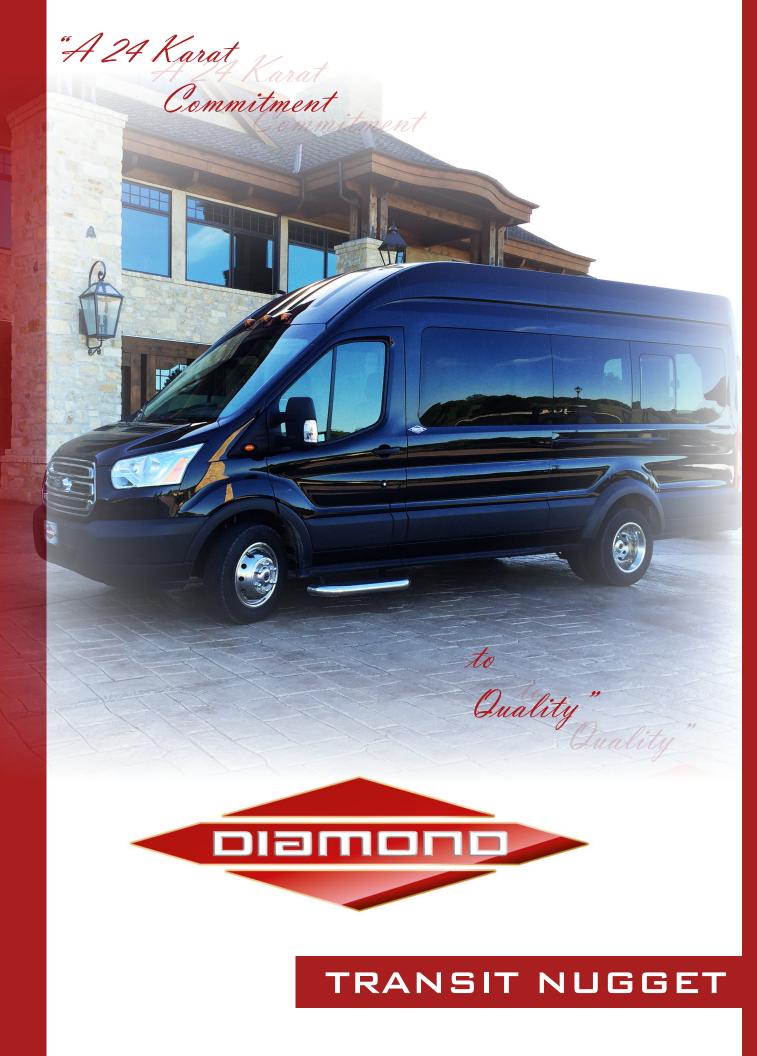

# SPECIFICATIONS

DIAMOND COACH PROVIDES PARA TRANSIT AND EXECUTIVE TRANSIT MODEL LINES ON BOTH SRW AND DRW 350 HD WAGONS. WHAT SEPARATES A DIAMOND FROM OTHER TRANSIT CONVERSIONS IS OUR <u>ATTENTION TO DETAIL</u>. THIS INCLUDES ADA, FMVSS, AND FORD QVM COMPLIANCE. DIAMOND COACH PROVIDES <u>3</u> MAJOR CONVERSIONS. PARA TRANSIT, EXECUTIVE, AND HOTEL/ SHUTTLE. WE OFFER MULTIPLE FLOOR PLANS THAT ALLOW YOUR TRANSIT CONVERSION TO MEET ALL OF YOUR NEEDS. ONE OF THE MANY REASONS WHY WE ARE THE DIAMOND DIFFERENCE!

EXECUTIVE NUGGET

PARA TRANSIT NUGGET

SHUTTLE/HOTEL NUGGET

DRIVER SIDE STEP

LEATHER SEATING

REAR LUGGAGE ENTRY

DIGITAL A/C CONTROLS