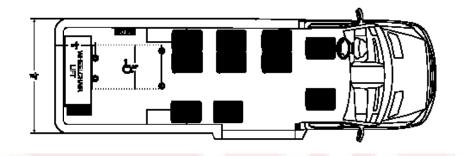

# POPULAR FLOOR PLANS

Executive Nugget - 13Passenger & Rear Luggage (High Roof)

PARA TR

SHUTTLE NUGGET - 10 PASSENGER & REAR LUGGAGE (MEDIUM ROOF)

Para Transit Nugget - 6 passenger & 2 W/C (High Roof and Medium Roof)