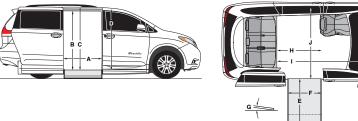

| Door Opening Usable Width (Slide Door)           | Α | 33"     |
|--------------------------------------------------|---|---------|
| Door Opening Usable Height (Slide Door)          | В | 56"     |
| Interior Height at Center of Van*                | С | 60"     |
| Interior Height at Driver & Passenger Position** | D | 59"     |
| Ramp Length                                      | Е | 52"     |
| Ramp Width (Usable Clear Opening)                | F | 29-1/4" |
| Ramp Angle (Vehicle Kneeled/Power Conversion)    | G | 7.3°    |
| Interior Floor Length (Behind Front Seats)       | Н | 51″     |
| Overall Interior Floor Length (Flat Area)        | I | 83-1/4" |
| Interior Width at B Pillars                      | J | 59"     |

Due to manufacturing tolerances both with the OEM vehicle and the conversion components, all dimensions may vary slightly from those shown.