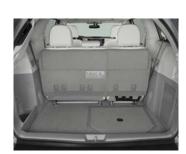

## **Rear Cargo Area**

The spare tire is now stored below the rear cargo area. Third row roll-and-tumble seats fold forward to offer additional cargo space when needed.

SE Model shown

All dimensions are for reference only.