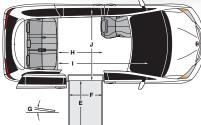

All dimensions are for reference only.

| Door Opening Usable Width (Slide Door)           | Α | 31″     |
|--------------------------------------------------|---|---------|
| Door Opening Usable Height (Slide Door)          | В | 54-1/4″ |
| Interior Height at Center of Van*                | С | 58″     |
| Interior Height at Driver & Passenger Position** | D | 57-1/2″ |
| Ramp Length                                      | Е | 52″     |
| Ramp Width (Usable Clear Opening)                | F | 30-1/4″ |
| Ramp Angle (Vehicle Kneeled)                     | G | 8.8°    |
| Interior Floor Length (Behind Front Seats)       | н | 51″     |
| Overall Interior Floor Length (Flat Area)        | Т | 83-1/4″ |
| Interior Width at B Pillars                      | J | 59″     |

Due to manufacturing tolerances both with the OEM vehicle and the conversion components, all dimensions may vary slightly from those shown.