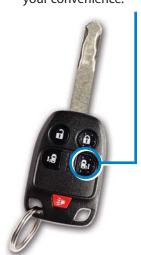

## **Remote Control**

The accessible functions are controlled by the Honda remote and several interior switches placed for your convenience.

All dimensions are for reference only.

| Door Opening Usable Width (Slide Door)         | Α | 30-1/2" |
|------------------------------------------------|---|---------|
| Door Opening Usable Height (Slide Door)        | В | 55"     |
| Interior Height at Center of Van               | С | 60"     |
| Interior Height at Driver & Passenger Position | D | 57-1/4" |
| Ramp Length                                    | Ε | 52"     |
| Ramp Width (Usable Clear Opening)              | F | 28-3/8" |
| Ramp Angle (Vehicle Kneeled/Power Conversion)  | G | 8.4°    |
| Interior Floor Length (Behind Front Seats)     | Н | 57"     |
| Overall Interior Floor Length (Flat Area)      | 1 | 91-1/2" |
| Interior Width at B Pillars                    | J | 60-1/2" |