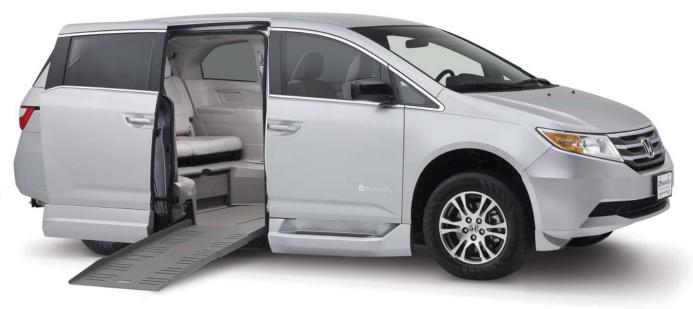

## **Honda Power Side-Entry**

With its athletic exterior lines and a refined interior finish, you've never seen an accessible vehicle like the Honda Power Side-Entry.

The engineers behind BraunAbility's newest conversion call this a "lightning bolt" design, and it's easy to see why. The lines of our stylish ground effects blend seamlessly with our new step flare design cutting a sleek and modern contour. The new 50/50 ramp design creates a low profile interior look and makes the side door easier to access.

Superior design, safety and accessibility... the Honda Power Side-Entry is the complete package! Come see for yourself at your nearest BraunAbility dealer!

1-800-THE-LIFT® • 1-800-843-5438