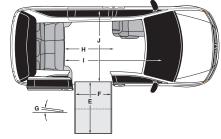

## **Remote Control**

The accessible functions are controlled by the Honda remote and several interior switches placed for your convenience.

All dimensions are for reference only.

| Door Opening Usable Width (Slide Door)         | Α | 30-1/2" |
|------------------------------------------------|---|---------|
| Door Opening Usable Height (Slide Door)        | В | 55"     |
| Interior Height at Center of Van               | С | 60"     |
| Interior Height at Driver & Passenger Position | D | 57-1/4" |
| Ramp Length                                    | Ε | 52"     |
| Ramp Width (Usable Clear Opening)              | F | 28-3/8" |
| Ramp Angle (Vehicle Kneeled/Power Conversion)  | G | 8.4°    |
| Interior Floor Length (Behind Front Seats)     | Н | 57"     |
| Overall Interior Floor Length (Flat Area)      | 1 | 91-1/2" |
| Interior Width at B Pillars                    | J | 60-1/2" |