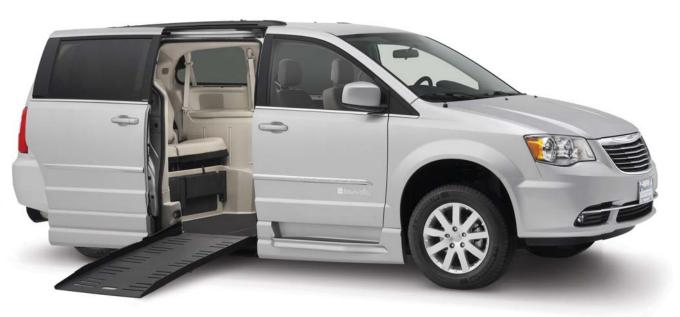

## Chrysler/Dodge Power XT Side-Entry

One of the most popular wheelchair vans in the industry, the Chrysler/Dodge Power XT Side-Entry offers greater visibility and more head clearance (56-1/2" through the sliding door) than any other option in our line-up. That's an additional four inches more than standard side-entry models!

You'll also appreciate the interior roominess, allowing for easier wheelchair navigation. An improved kneeling system lowers the rear suspension further than ever before, resulting in a lower, more wheelchair-friendly ramp slope.