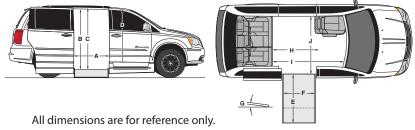

## **Extra Headroom**

With a full 56-1/2" clearance through the doorway and up to 61" inside the van, the spacious XT is the right choice for taller wheelchair and scooter users.

| Door Opening Usable Width (Slide Door)           | Α | 31-1/2" |
|--------------------------------------------------|---|---------|
| Door Opening Usable Height (Slide Door)          | В | 56-1/2" |
| Interior Height at Center of Van*                | С | 61″     |
| Interior Height at Driver & Passenger Position** | D | 60"     |
| Ramp Length                                      | Ε | 52"     |
| Ramp Width (Usable Clear Opening)                | F | 29-1/4" |
| Ramp Angle (Vehicle Kneeled)                     | G | 7.5°    |
| Interior Floor Length (Behind Front Seats)       | н | 57"     |
| Overall Interior Floor Length (Flat Area)        | I | 87-1/2" |
| Interior Width at B Pillars                      | J | 62″     |

\* Deduct 2-1/2" for vans with Overhead DVD/Rail System. \*\* Deduct 3-1/4" for vans with Moon Roof.

Due to manufacturing tolerances both with the OEM vehicle and the conversion components, all dimensions may vary slightly from those shown.