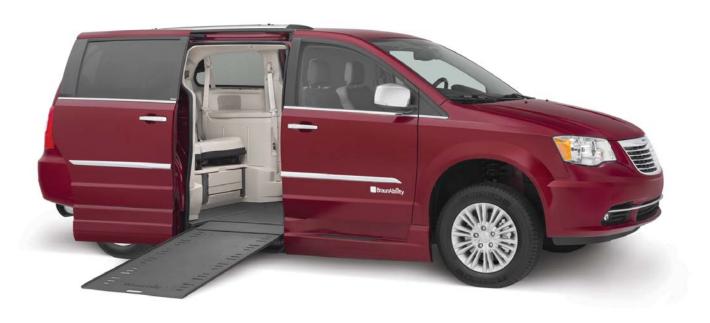

Life is a Moving Experience™

The newest addition to the BraunAbility vehicle family is the Chrysler/Dodge Infloor, offering our time-tested infloor ramp technology on a popular minivan chassis. Our renowned infloor technology is utilized, offering deployment dependability that stores out of sight and out of mind. With a 32" wide ramp, the latest conversion fits more wheelchair and scooter sizes than any other option. An exclusive Customer Convenience Package offers chimes and lighting upon ramp deploy and stow - all adding up to another first class mobility option from BraunAbility.