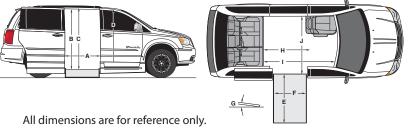

## **Infloor Ramp**

With a ramp angle of 9.5° and a smooth transition plate, BraunAbility makes entering and exiting easier than ever.

| Door Opening Usable Width (Slide Door)           | Α | 32-1/2" |
|--------------------------------------------------|---|---------|
| Door Opening Usable Height (Slide Door)          | В | 55"     |
| Interior Height at Center of Van*                | С | 59"     |
| Interior Height at Driver & Passenger Position** | D | 57-3/4" |
| Ramp Length                                      | Ε | 52"     |
| Ramp Width (Usable Clear Opening)                | F | 32"     |
| Ramp Angle (Vehicle Kneeled)                     | G | 9.5°    |
| Interior Floor Length (Behind Front Seats)       | н | 57"     |
| Overall Interior Floor Length (Flat Area)        | I | 87-1/2" |
| Interior Width at B Pillars                      | J | 62"     |

\* Deduct 2-1/2" for vans with Overhead DVD/Rail System. \*\* Deduct 3-1/4" for vans with Moon Roof.

Due to manufacturing tolerances both with the OEM vehicle and the conversion components, all dimensions may vary slightly from those shown.