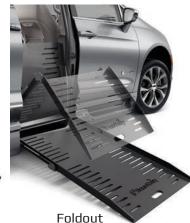

| All dimensions are for reference only.       |   | Infloor<br>Ramp | Foldout<br>Ramp |
|----------------------------------------------|---|-----------------|-----------------|
| Door Opening Useable Width                   | Α | 32.375"         | 32.375"         |
| Door Opening Useable Height                  | В | 55.25"          | 56.5"           |
| Interior Height at Center of Vehicle         | С | 59"             | 60.25"          |
| Interior Height at Driver/Passenger Position | D | 59.75"          | 61"             |
| Ramp Length                                  | Ε | 52"             | 52"             |
| Ramp Width (Useable Clear Opening)           | F | 32"             | 30.125"         |
| Ramp Angle (with Vehicle Kneeled)            | G | 9°              | 8°              |
| Interior Floor Length (Behind Front Seats)   | Н | 66.25"          | 66.25"          |
| Overall Interior Floor Length (Flat Area)    | 1 | 98"             | 98"             |
| Interior Width at B Pillars                  | J | 70.25"          | 70.25"          |