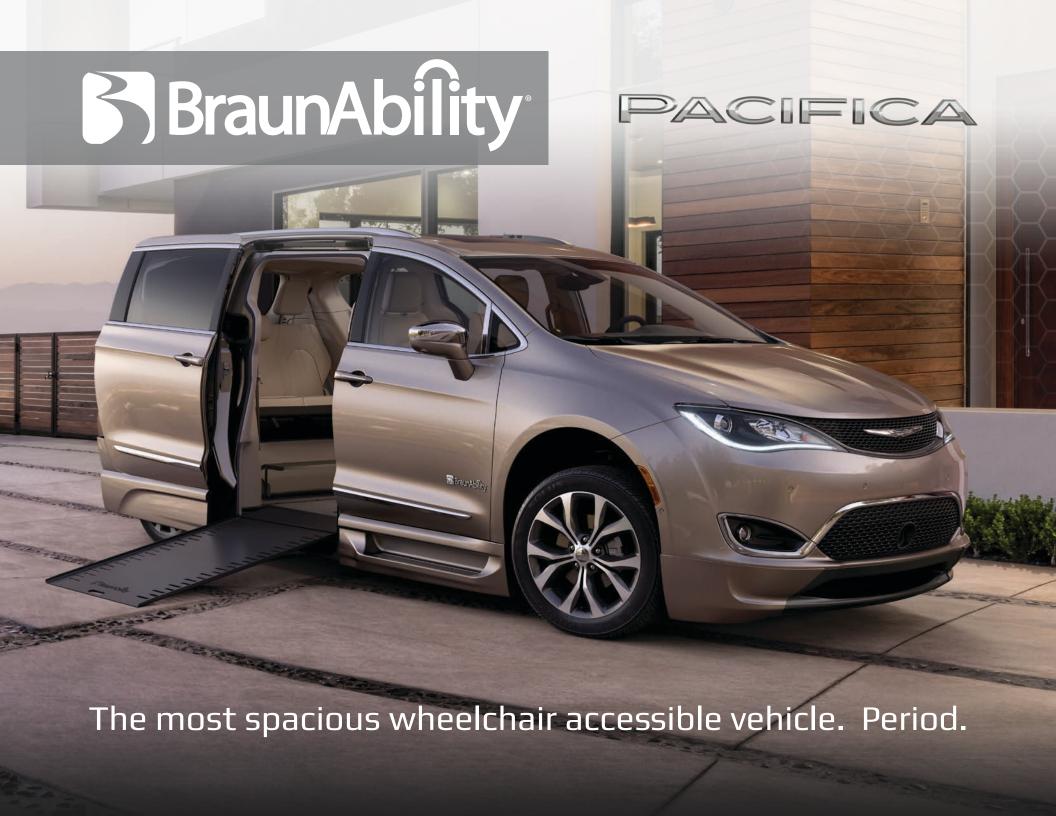

**BraunAbility®** Pacifica

Every inch feels like a mile in the all-new BraunAbility Pacifica, thanks to patent-pending AccessAbility™ technology. An aerospace-inspired sliding door extends beyond the doorway, giving plenty of space to enter and exit the vehicle. With the widest side-entry ramp on the market, there is room to accommodate all sizes and types of wheelchairs. A new rear axle design creates extra space in the back of the cabin for greater maneuverability.