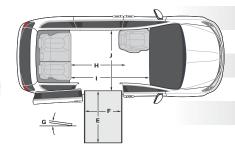

| All dimensions are for reference only.       |   | Infloor<br>Ramp | Foldout<br>Ramp |
|----------------------------------------------|---|-----------------|-----------------|
| Door Opening Useable Width                   | Α | 32.375"         | 32.375"         |
| Door Opening Useable Height                  | В | 55.25"          | 56.5"           |
| Interior Height at Center of Vehicle         | С | 59"             | 60.25"          |
| Interior Height at Driver/Passenger Position | D | 59.75"          | 61"             |
| Ramp Length                                  | Ε | 52"             | 52"             |
| Ramp Width (Useable Clear Opening)           | F | 32"             | 30.125"         |
| Ramp Angle (with Vehicle Kneeled)            | G | 9°              | 8°              |
| Interior Floor Length (Behind Front Seats)   | Н | 66.25"          | 66.25"          |
| Overall Interior Floor Length (Flat Area)    | 1 | 98"             | 98"             |
| Interior Width at B Pillars                  | J | 70.25"          | 70.25"          |