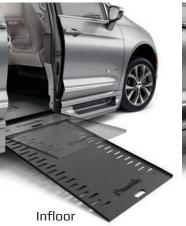

| All dimensions are for reference only.       |   | Infloor<br>Ramp | Foldout<br>Ramp |
|----------------------------------------------|---|-----------------|-----------------|
| Door Opening Useable Width                   | Α | 32.375"         | 32.375"         |
| Door Opening Useable Height                  | В | 55.25"          | 56.5"           |
| Interior Height at Center of Vehicle         | С | 59"             | 60.25"          |
| Interior Height at Driver/Passenger Position | D | 59.75"          | 61"             |
| Ramp Length                                  | Ε | 52"             | 52"             |
| Ramp Width (Useable Clear Opening)           | F | 32"             | 30.125"         |
| Ramp Angle (with Vehicle Kneeled)            | G | 9°              | 8°              |
| Interior Floor Length (Behind Front Seats)   | Н | 66.25"          | 66.25"          |
| Overall Interior Floor Length (Flat Area)    | 1 | 98"             | 98"             |
| Interior Width at B Pillars                  | J | 70.25"          | 70.25"          |