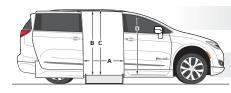

**BraunAbility®** Pacifica

Every inch feels like a mile in the all-new BraunAbility Pacifica, thanks to patent-pending AccessAbility™ technology. An aerospace-inspired sliding door extends beyond the doorway, giving plenty of space to enter and exit the vehicle. With the widest side-entry ramp on the market, there is room to accommodate all sizes and types of wheelchairs. A new rear axle design creates extra space in the back of the cabin for greater maneuverability.

| All dimensions are for reference only.       |   | Infloor<br>Ramp | Foldout<br>Ramp |
|----------------------------------------------|---|-----------------|-----------------|
| Door Opening Useable Width                   | Α | 32.375"         | 32.375"         |
| Door Opening Useable Height                  | В | 55.25"          | 56.5"           |
| Interior Height at Center of Vehicle         | С | 59"             | 60.25"          |
| Interior Height at Driver/Passenger Position | D | 59.75"          | 61"             |
| Ramp Length                                  | Ε | 52"             | 52"             |
| Ramp Width (Useable Clear Opening)           | F | 32"             | 30.125"         |
| Ramp Angle (with Vehicle Kneeled)            | G | 9°              | 8°              |
| Interior Floor Length (Behind Front Seats)   | Н | 66.25"          | 66.25"          |
| Overall Interior Floor Length (Flat Area)    | 1 | 98"             | 98"             |
| Interior Width at B Pillars                  | J | 70.25"          | 70.25"          |